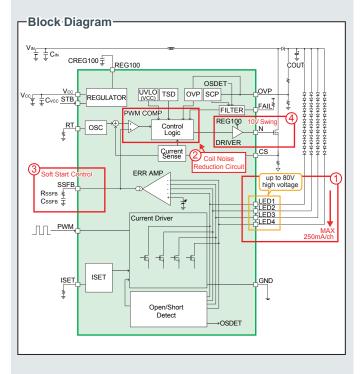

#### **Features**

- 1) Integrated 4ch (250mA/ch), 80V LED driver supports a wide range of
- 2 Audible noise reduction circuit is integrated
- 3 Anti inrush current by the soft start function
- 4 10V swing output can drive enternal MOSFET for DC/DC